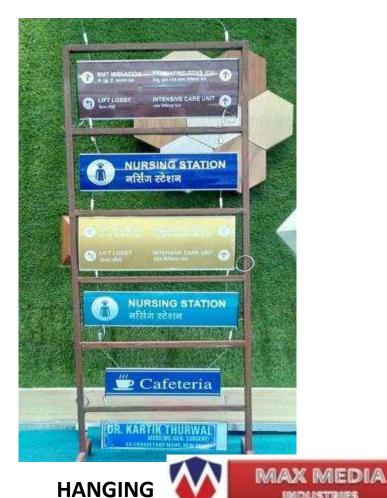

**Wall Mounted Signage** 

**Door Mounted Signage** 

**Hanging Signage** 

FIRE

**TOTEM** 

PERPENDICULAR