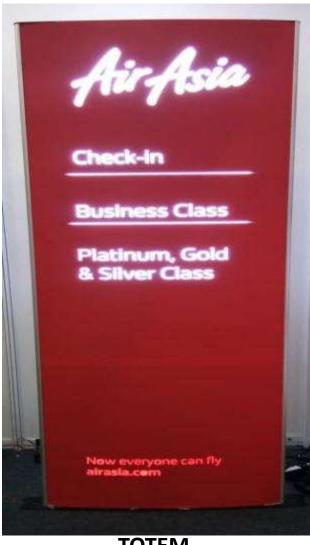

**Wall Mounted Signage** 

**Door Mounted Signage** 

**Hanging Signage** 

FIRE

**TOTEM** 

PERPENDICULAR